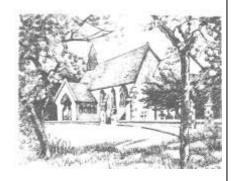

## ALL SAINTS' CHURCH SP2 8JH

Situated on the Harnham Road near the junction with Old Blandford Road.
The church will seat around 100-120 people.

In 2004 we celebrated the church's 150 years.

Limited car parking is available beside the church in Watersmeet Road.