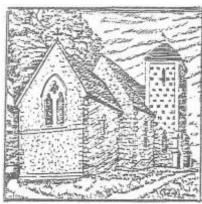

## ST GEORGE'S CHURCH SP2 8EZ

A 12<sup>th</sup> Century church, in Harnham, situated away from the main road. The church will seat 80-100 people.

In 2015 we celebrated the church's 900 years.

There is free car parking for the church and the church hall available off Lower St, and the

church can be reached from the car park, across the green.